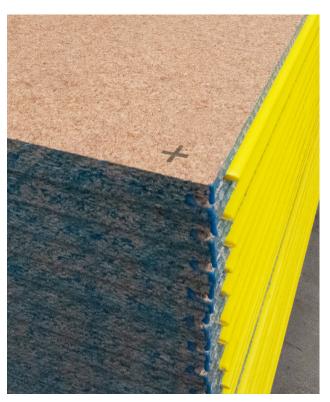

## **Termite Treated**

STRUCTAflor Termite Treated is a H2 termite protected structural grade particleboard sheet flooring, providing cost-effective long-term defence against termite damage. It is safe to use, environmentally friendly and is easily identified by its blue edge colour.

Available in YELLOWtongue, REDtongue, BLUEtongue.

**YELLOW**tongue

**RED**tongue

**BLUE**tongue

## **FEATURES**

- 25 year Guarantee against termite attack
- Complete termite solution when used in conjunction with other termite barriers
- H2 level treatment suitable for use throughout Australia
- Fixing pattern for quick and easy installation
- · Light blue edge wax for easy identification
- Available in 19mm, 22mm and 25mm