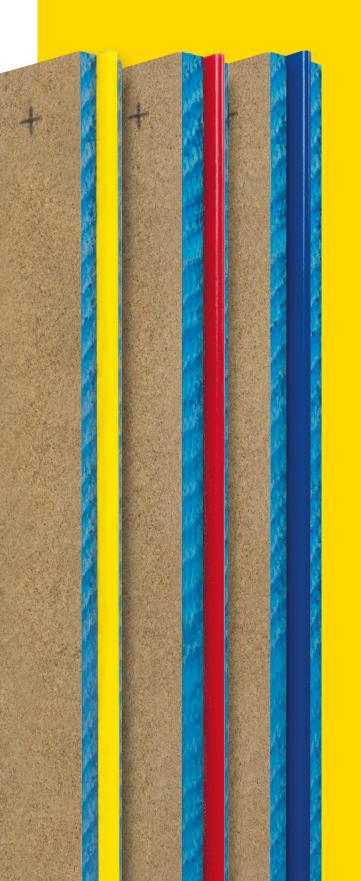

## **Termite Treated**

STRUCTAflor Termite Treated is a H2 termite protected structural grade particleboard sheet flooring, providing cost-effective long-term defence against termite damage. It is safe to use, environmentally friendly and is easily identified by its blue edge colour.

Available in YELLOWtongue, REDtongue, BLUEtongue.

**YELLOW**tongue

**RED**tongue

**BLUE**tongue

## **FEATURES**

- 25 year Guarantee against termite attack
- Complete termite solution when used in conjunction with other termite barriers
- H2 level treatment suitable for use throughout Australia
- Fixing pattern for quick and easy installation
- · Light blue edge wax for easy identification
- Available in 19mm, 22mm and 25mm